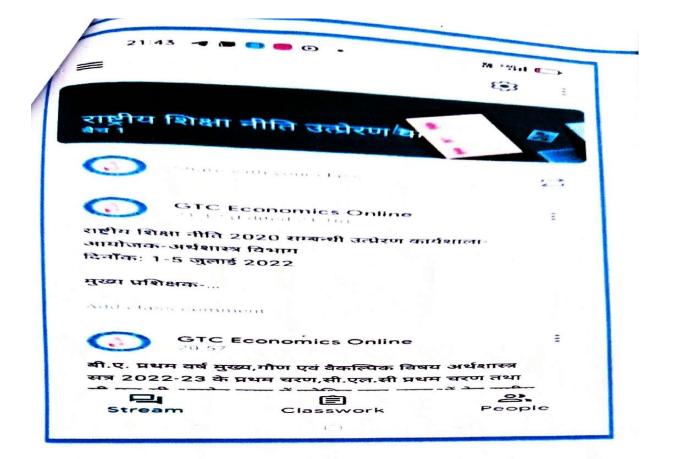

#### E-mail: hegtdcano@mp.gov.in

Affiliated to Awadhesh Pratap Singh University Rewa (MP)

Registered Under Section 2 (F) & 12 (B) of UGC Act

E-mail: hegtdcano@mp.gov.in

| 21 35                               | 21:35 🚽 🗰 🖸 🖨 🖉 🔸                                                    | a 154 🔿 |
|-------------------------------------|----------------------------------------------------------------------|---------|
| 🗮 राष्ट्रीय शिक्षा नीति उत्प्रेर  ः | Nilesh Chaudhary                                                     | 1       |
| Students 😤 :                        | 🚏 - Preeti Vaishya                                                   | 1       |
| Amit Bhushan Dwivedi :              | Shyama Kewat                                                         | 1       |
| Anchai Rathour                      | Suneel Prajapati                                                     | :       |
| The Dipu kumar Singh                | Suraj Panika                                                         | 1       |
| Jyoti Baiga 🗄                       | Umesh Netam                                                          | 1       |
| Natthu Sen :                        | Vicky Chandra                                                        | 1       |
| Nilesh Chaudhary :                  | S Vipin Mahra                                                        | 1       |
| Presti Valshya                      |                                                                      |         |
| Stream Classwork People             | Classwork                                                            | People  |
| Stream Classificity Copie           | ulsi College Anopput<br>tulsi College Anopput<br>stt. Anupput (M.P.) |         |